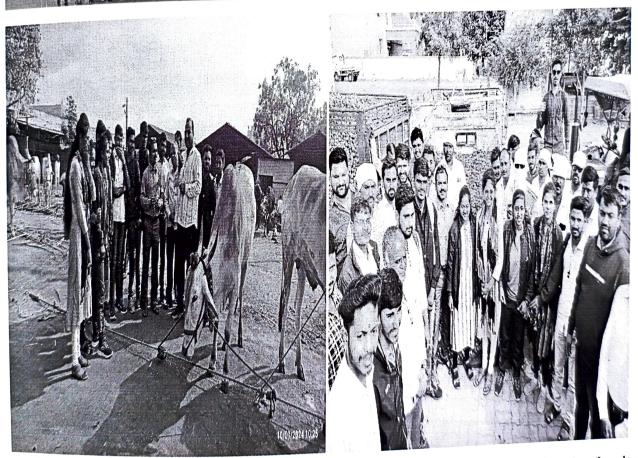

## Evidence:

Students of Department of Economics visiting the market at Nampur along with the faculty members of the department.

Mage, Nathkur

Mahatma Gandhi Vidyamandir's Samajshree Prashantdada Hiray Arts, Science and Commerce College, Nampur Tal. Baglan (Nashik)Website: <a href="https://mgvnampursr.kbhgroup.in/">https://mgvnampursr.kbhgroup.in/</a>