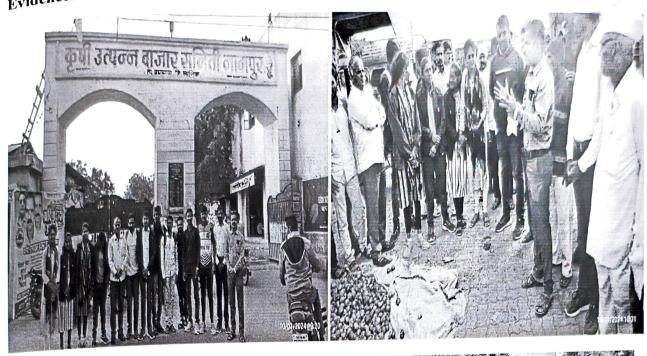

## Evidence:

Students of Department of Economics visiting the market at Nampur along with the faculty members of the department.

Mage, Nathkur

Mahatma Gandhi Vidyamandir's Samajshree Prashantdada Hiray Arts, Science and Commerce College, Nampur Tal. Baglan (Nashik)Website: <a href="https://mgvnampursr.kbhgroup.in/">https://mgvnampursr.kbhgroup.in/</a>